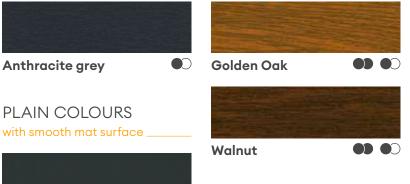

#### PLAIN COLOURS with embossed surface \_\_\_\_

Anthracite grey

PLAIN COLOURS

Anthracite grey smooth

Anthracite grey SFTN mat 🔍

## WOOD GRAINS

with embossed surface \_