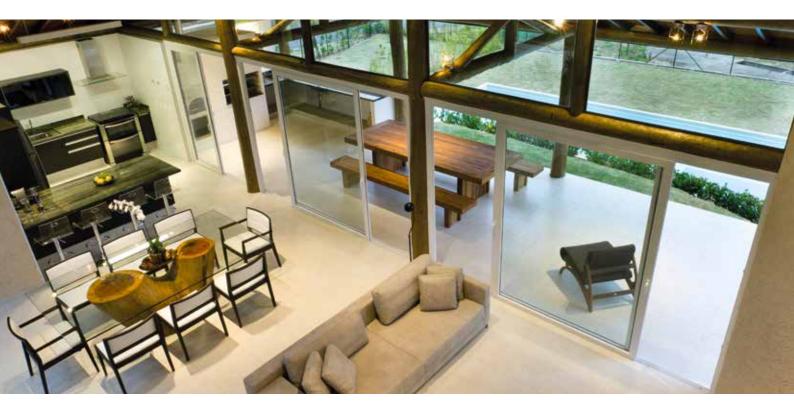

## **Kömmerling**<sup>®</sup>

For windows and doors Kömmerling PremiLine 80 offers not only white PVC but also a choice of wood texture on the outside with neutral white on the inside - or wood texture on the inside and outside.