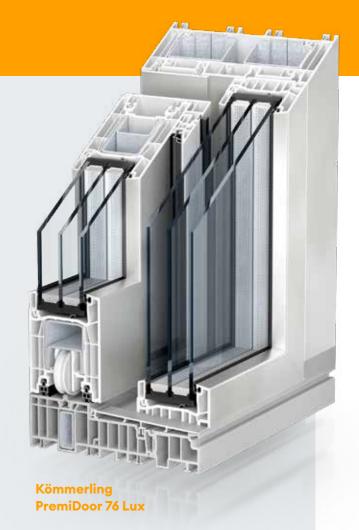

#### GIVE LIGHT MORE SPACE

Kömmerling PremiDoor 76 and PremiDoor 76 Lux

Are maximum thermal, sound and burglary protection important to you? Then the lift/sliding door system Kömmerling PremiDoor 76 is perfect for you. You can choose between two variants: The classic Kömmerling PremiDoor 76 design, which already offers high thermal insulation. Or you can opt for Kömmerling PremiDoor 76 Lux with even more incoming light.

# LOOK ON THE BRIGHT SIDE

Kömmerling PremiDoor 76 Lux

Are you looking for more? More transparency, more incoming light, more heat gain? Then Kömmerling PremiDoor 76 Lux is perfect for you. Thanks to its sophisticated design, the sash profile is exceptionally slender in the fixed glazing. This creates particularly generous glazed areas that let in even more sunlight, therefore providing additional heat gain.

| PremiDoor 76 PremiDoor 76 Lux |                                                                                        |            |  |
|-------------------------------|----------------------------------------------------------------------------------------|------------|--|
| $\bigcirc$                    | Maximum installed height of 2.60 m                                                     | $\bigcirc$ |  |
| $\bigcirc$                    | Glazing options up to 52 mm                                                            | $\bigcirc$ |  |
| $\bigcirc$                    | Optimum thermal insulation already in the standard U $_{\rm f}$ 1.4 W/(m $^{\rm 2}$ K) | $\bigcirc$ |  |
| $\bigcirc$                    | Burglary protection up to security standard RC 2                                       | $\bigcirc$ |  |
| $\bigcirc$                    | Barrier-free threshold                                                                 | $\bigcirc$ |  |
|                               | Significantly more incoming light thanks to reduced sash profile                       | $\bigcirc$ |  |