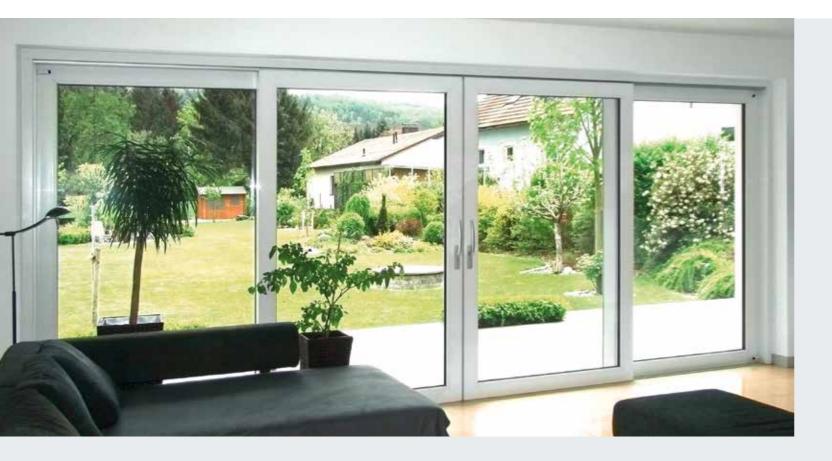

CREATE MORE OPEN SPACE WITH SUSTAINABLE DOOR SOLUTIONS

Kömmerling PremiDoor 76

### WELCOME THE SUN INTO YOUR HOME

Bright living spaces flooded with light – a dream within reach at any time: With our lift/sliding system Kömmerling PremiDoor 76. Recharge your batteries with a view into nature, or enjoy the expanse of the urban skyline. Anything is possible, because Kömmerling PremiDoor 76 creates generous glazed areas that integrate the outside into your four walls. Good to know: The system is barrier-free, impresses with maximum handling ease and ensures high thermal insulation. In addition, the profiles are recyclable and made of eco friendly PVC-U. The result is sustainable lift/sliding door solutions, perfect for new buildings and renovations.

#### GIVE LIGHT MORE SPACE

Kömmerling PremiDoor 76 and PremiDoor 76 Lux

Are maximum thermal, sound and burglary protection important to you? Then the lift/sliding door system Kömmerling PremiDoor 76 is perfect for you. You can choose between two variants: The classic Kömmerling PremiDoor 76 design, which already offers high thermal insulation. Or you can opt for Kömmerling PremiDoor 76 Lux with even more incoming light.