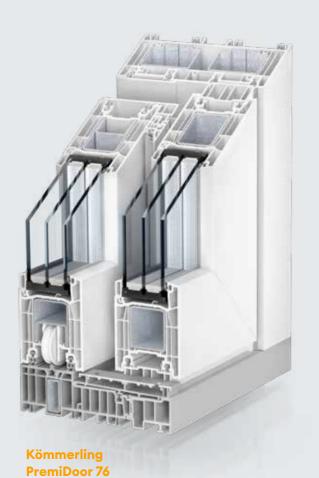

CREATE MORE OPEN SPACE WITH SUSTAINABLE DOOR SOLUTIONS

Kömmerling PremiDoor 76

#### GIVE LIGHT MORE SPACE

Kömmerling PremiDoor 76 and PremiDoor 76 Lux

Are maximum thermal, sound and burglary protection important to you? Then the lift/sliding door system Kömmerling PremiDoor 76 is perfect for you. You can choose between two variants: The classic Kömmerling PremiDoor 76 design, which already offers high thermal insulation. Or you can opt for Kömmerling PremiDoor 76 Lux with even more incoming light.

| PremiDoor 76 PremiDoor 76 Lux |                                                                                        |            |  |
|-------------------------------|----------------------------------------------------------------------------------------|------------|--|
| $\bigcirc$                    | Maximum installed height of 2.60 m                                                     | $\bigcirc$ |  |
| $\bigcirc$                    | Glazing options up to 52 mm                                                            | $\bigcirc$ |  |
| $\bigcirc$                    | Optimum thermal insulation already in the standard U $_{\rm f}$ 1.4 W/(m $^{\rm 2}$ K) | $\bigcirc$ |  |
| $\bigcirc$                    | Burglary protection up to security standard RC 2                                       | $\bigcirc$ |  |
| $\bigcirc$                    | Barrier-free threshold                                                                 | $\bigcirc$ |  |
|                               | Significantly more incoming light thanks to reduced sash profile                       | $\bigcirc$ |  |