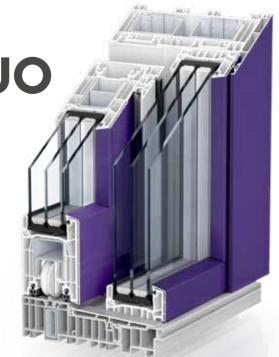

# THE UNBEATABLE DUO

Aluminium cladding AluClip

The AluClip aluminium cladding gets even more out of your Kömmerling PremiDoor 76 solution. The combination of PVC-U profile and aluminium ensures an easy-care, elegant and cost-effective solution for you to enjoy for a long time. The particular advantage: In addition, the AluClip version offers aunlimited choice of colours.