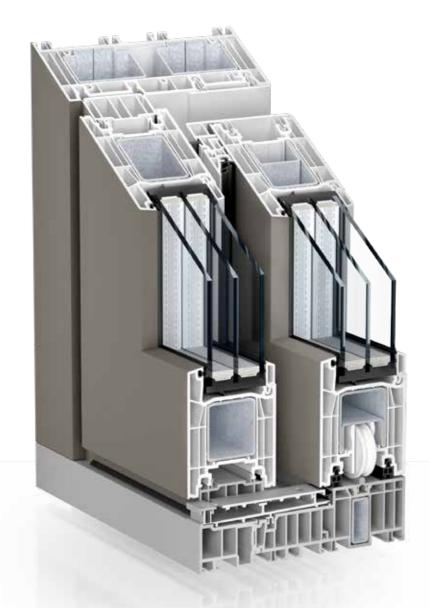

### WELCOME THE SUN INTO YOUR HOME

Bright living spaces flooded with light – a dream within reach at any time: With our lift/sliding system Kömmerling PremiDoor 76. Recharge your batteries with a view into nature, or enjoy the expanse of the urban skyline. Anything is possible, because Kömmerling PremiDoor 76 creates generous glazed areas that integrate the outside into your four walls. Good to know: The system is barrier-free, impresses with maximum handling ease and ensures high thermal insulation. In addition, the profiles are recyclable and made of eco friendly PVC-U. The result is sustainable lift/sliding door solutions, perfect for new buildings and renovations.

#### **AT A GLANCE**

- > Barrier-free thresholds
- > Tall installed heights and glazed areas
- High level of incoming light and thus more heat recovery
- > User-friendly operation when opening and closing
- Sustainable, recyclable system solution made of eco friendly, lead-free PVC-U profiles

#### GIVE LIGHT MORE SPACE

Kömmerling PremiDoor 76 and PremiDoor 76 Lux

Are maximum thermal, sound and burglary protection important to you? Then the lift/sliding door system Kömmerling PremiDoor 76 is perfect for you. You can choose between two variants: The classic Kömmerling PremiDoor 76 design, which already offers high thermal insulation. Or you can opt for Kömmerling PremiDoor 76 Lux with even more incoming light.