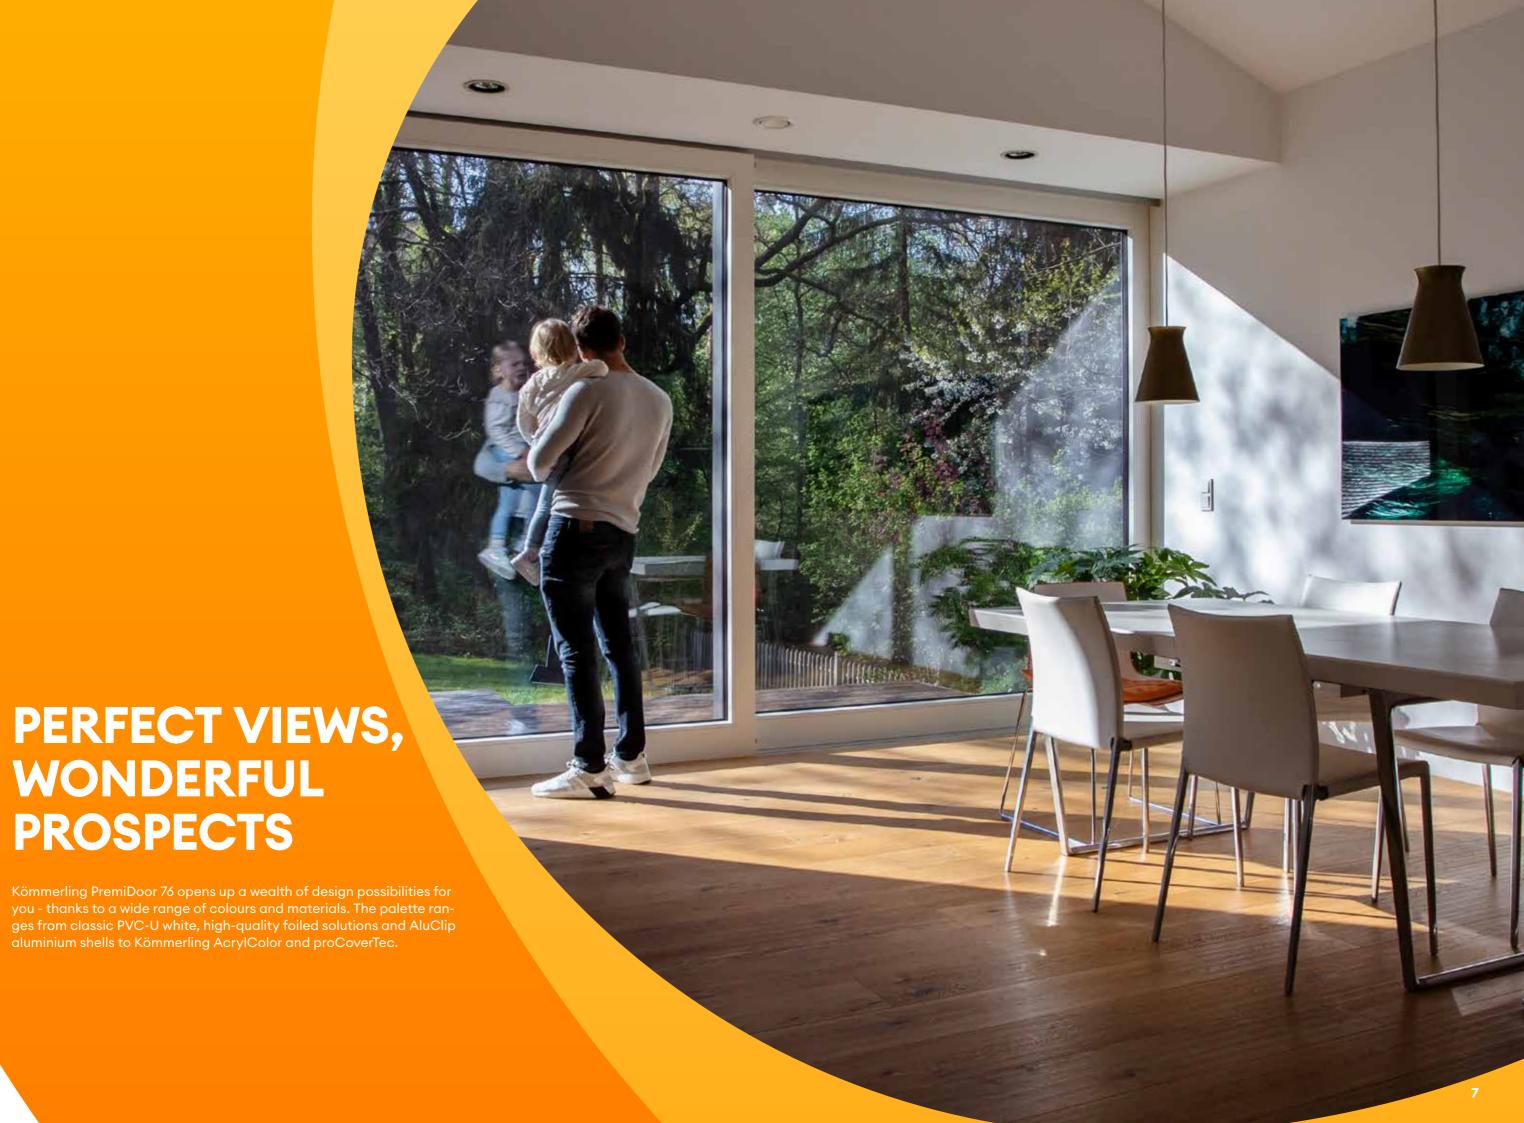

### WELCOME THE SUN INTO YOUR HOME

Bright living spaces flooded with light – a dream within reach at any time: With our lift/sliding system Kömmerling PremiDoor 76. Recharge your batteries with a view into nature, or enjoy the expanse of the urban skyline. Anything is possible, because Kömmerling PremiDoor 76 creates generous glazed areas that integrate the outside into your four walls. Good to know: The system is barrier-free, impresses with maximum handling ease and ensures high thermal insulation. In addition, the profiles are recyclable and made of eco friendly PVC-U. The result is sustainable lift/sliding door solutions, perfect for new buildings and renovations.