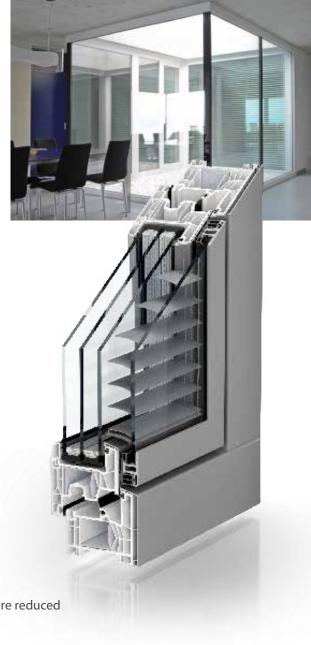

## THAT LITTLE EXTRA FOR YOUR WINDOWS AND DOORS

Kömmerling 76 AddOn centre seal

With the AddOn variant of the Kömmerling 76 centre seal system, you will discover a window solution that simply offers more: More sustainability, more savings potential, a better quality of life. This is made possible by an additional aluminium compound sash on the outside and consequently another pane.

## NOISE STAYS OUTSIDE, HEAT STAYS INSIDE

The intelligent design makes it possible for the additional pane to increase the thermal insulation values. This saves energy, relieves the strain on your budget and minimises greenhouse gas emissions. Another highlight is the sound-insulating effect – for an exceptionally pleasant room atmosphere.

## PROTECTION AND PRIVACY

The Kömmerling 76 AddOn centre seal offers a louver that is protected from the weather between the panes. It effectively protects against too much sun and prying eyes. The result is an even better quality of life in your home.

- > Increased sound and thermal insulation due to additional glass pane
- > Eco friendly, as energy consumption and greenhouse gas emissions are reduced
- > Use of recycled materials and PVC with green stabilisers
- > Shutter systems and sunshade can be optionally integrated with an internal louver
- > Cost-effective, long-lived and robust
- > Can be used on PVC-U windows with aluminium cladding
- > Easy to retrofit, therefore perfect for renovations