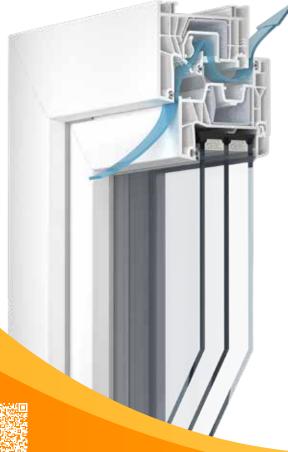

# Kömmerling 76 centre seal ClimaTec

The better your living spaces are insulated, the more important ventilation becomes. The right balance is crucial – not too much, to prevent heat loss, but also not too little, so that there is no moist indoor climate in which mould could form.

With Kömmerling 76 centre seal ClimaTec, it's child's play to find the optimum balance – because this automatic window rebate ventilator works as if by itself. This ensures a healthy, controlled supply of fresh air at all times, with optimum energy efficiency.

- Self-regulating, easy-to-clean window rebate ventilator
- Provides controlled supply of fresh air without manual ventilation
- > Does not require a power source

### **USER-FRIENDLY**

- Almost invisible from indoors and outdoors: Lies concealed in the outer frame rebate
- Automatic wind pressure regulation of the window
- Protects against insects thanks to integrated ventilation grille