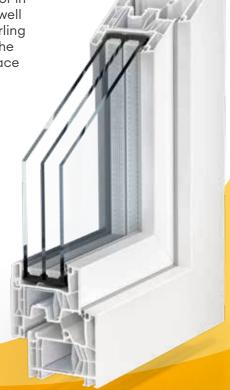

## **SUSTAINABILITY**

- Highly thermally insulated: U<sub>f</sub> value = 1.0 W/(m<sup>2</sup>K) even in the standard design
- ➤ Significant reduction of CO₂ emissions and high energy costs
- > Maximum use of solar heat
- > Resource-saving use of materials
- > Professional recycling
- Lasting value due to longevity and excellent quality

### **INNOVATIVE**

> Large glazed areas and narrow, extremely stable profiles