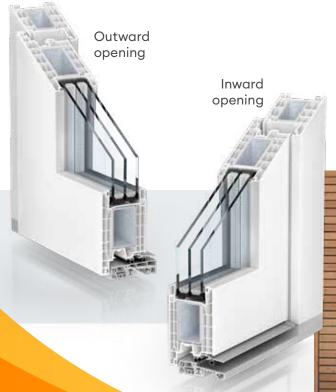

## COMING HOME STARTS AT THE FRONT DOOR

Kömmerling 76 residential door Standard

A residential door from the Kömmerling 76 system is both protection and an eye-catcher. It is an expression of your individual taste and part of your living environment. At the same time, it offers you security and the good feeling of being completely safe at home. Discover the advantages of this system for inward and outward opening residential doors!

## **ADAPTABLE**

- Use of special functional glazing or commercially available residential door panelling
- Wide range of designs: PVC-U white, laminates in woodgrains, uni or metallic colours, Kömmerling AcrylColor or in the surface technologie proCoverTec
- Inward or outward opening residential doors are available
- Maximum sash sizes of single-sash residential door: 1200 x 2400 mm double-sash residential door: 1000 x 2400 mm