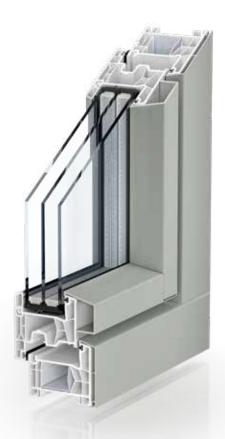

## WINDOWS AND DOORS FOR INNOVATIVE PERSPECTIVES

Kömmerling 76 double seal AluClip Pro

Pioneering quality that you can experience every day – this is the Kömmerling 76 double seal window and door system with the AluClip Pro aluminium cladding. Its great strength is that the advantages of PVC-U and aluminium are combined in a single system. The result? Excellent insulating values and thus high heating cost savings, optimal sound and burglary protection as well as a wide range of design options. The perfect basis for non-stop comfortable living.

## **SUSTAINABLE**

- > Exceptional thermal insulation
- > Thus noticeable heating cost savings
- High stability due to the connection of PVC-U profile and aluminium cladding
- Aluminium takes over the static function the energetically unsuitable steel reinforcement in the sash is omitted up to a certain sash size

## **AESTHETIC**

- > Straight lined, flush-mounted window design with butt joined aluminium claddings
- Almost unlimited range of colours of the aluminium claddings due to finishing techniques such as anodised and powder finishing
- Wide range of glazing variants up to 50 mm thick for the use of triple glazing or special functional glazing
- Aluminium look outside, neutral PVC white inside