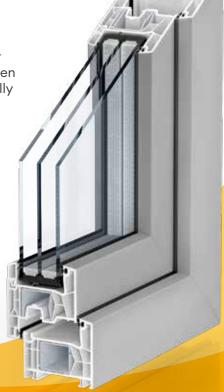

# CLEVER, AESTHETIC AND SUSTAINABLE

Kömmerling 76 double sea Standard

Our window and door system with a construction depth of 76 mm impresses at first glance with its slender profiles and huge glazed areas that maximise the incoming light. The innovative profile technology ensures stability. As you can see, everything is here, from design to functionality.

#### **SUSTAINABLE**

- Highly thermally insulated: U<sub>f</sub> value = 1.1 W/(m<sup>2</sup>K) even in the standard design
- ➤ Significant reduction of CO₂ emissions and high energy costs
- > Resource-saving use of materials
- > Professional recycling
- Offers lasting value thanks to its longevity and excellent quality