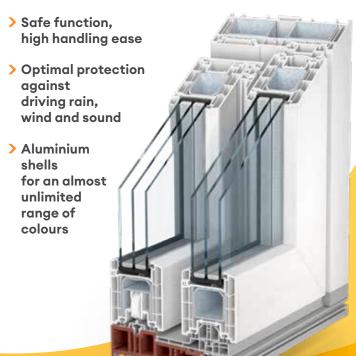

The system is very easy to operate: The floating doors are easy to open and close. And the classic design blends harmoniously into a wide variety of architectures.

The three sealing levels ensure excellent driving rain and sound insulation as well as outstanding windproof properties.

The large 88 mm installation depth not only ensures high stability, even with large glass surfaces, but also excellent thermal insulation values.

Kömmerling PremiDoor 88 is available in a wide range of surfaces: from PVC-U white to high-quality foiling in wood grain, plain and metallic shades to elegant aluminium shells in all available RAL colours, with anodised or powder coating.