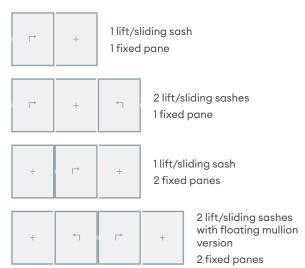

## **FLEXIBILITY**

- > High profile stability for full-storey elements up to 2.90 m
- First-class heat transfer coefficient U<sub>f</sub> = 1.2-1.3 W/(m<sup>2</sup>K); Optionally, a U<sub>D</sub> value of up to 0.8 W/(m<sup>2</sup>K) is possible
- > Barrier-free transition from inside to outside
- Highly insulating WPC threshold (Wood Plastic Composite material)