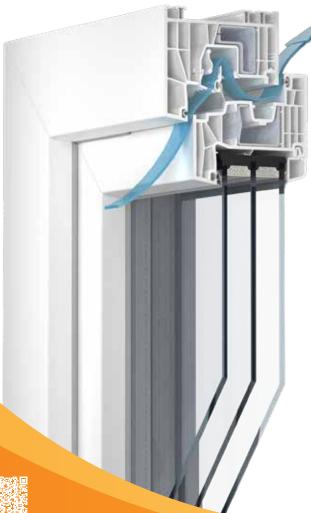

## EFFECTIVE VENTILATION TOTALLY WITHOUT ELECTRICITY

Kömmerling 88 centre seal ClimaTec

Insulated living spaces keep the heat in and the cold out – actually a very positive effect. But at the same time, they promote a moist indoor climate and thus mould growth. The effective and elegant solution to prevent this: The ClimaTec 88 ventilation system for windows from Kömmerling. The ventilation mechanism ensures a controlled supply of fresh air, totally without the need for manual ventilation or a power source. This minimises heat loss, reduces energy consumption, protects the building fabric and creates an all around healthy indoor climate.

## **INNOVATIVE**

- Ventilation mechanism concealed in the outer frame rebate and therefore almost invisible
- Tightness against driving rain and passage of air as per DIN and EU standards
- > Ventilation as per DIN 1946-6 and DIN 18017-3