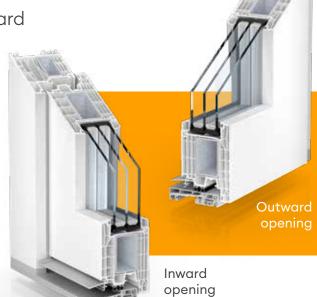

## **ADAPTABLE**

- > Inward or outward opening residential doors
- > Choice of classic PVC-U white, laminated in woodgrains, uni or metallic colours
- Variety of functional/ornamental glazing, residential door panelling and additional fittings
- Maximum sash sizes of single-sash residential door: 1200 x 2400 mm double-sash residential door: 1000 x 2400 mm