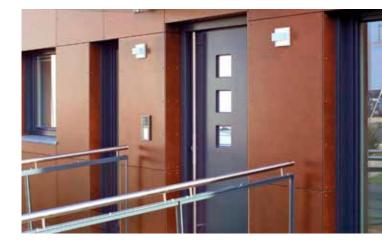

### **#KömmerlingForTomorrow**

The premium residential door system of the Kömmerling 88 centre seal combines the advantages of PVC-U and aluminium in one structural element. Inside, high-quality, easycare PVC-U profiles ensure optimum insulation, dimensional stability and high functional reliability. From the outside, the elegant aluminium claddings give your house an unmistakable character – and with almost unlimited colour design options.