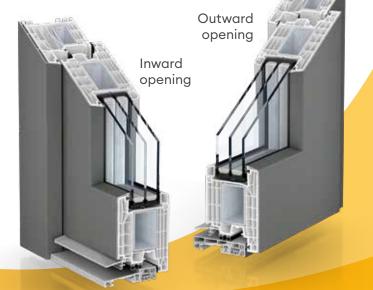

#### ADAPTABLE

- > Aluminium look outside, neutral PVC white inside
- Inward or outward opening residential doors are available
- Maximum sash sizes of single-sash residential door: 1000 x 2200 mm Floating mullion sash residential door: 900 x 2200 mm
- Almost unlimited range of colours of aluminium claddings due to finishing techniques such as anodised and powder finishing