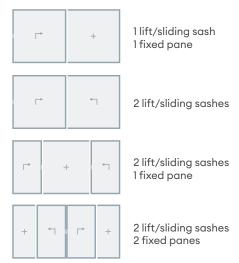

## #KömmerlingForTomorrow

FLEXIBILITY

- First-class thermal insulation values up to U<sub>f</sub> = 1.4 W/(m<sup>2</sup>K)
- > High level of incoming light and thus solar energy gains
- High profile stability for full-storey elements up to 2.60 m
- > Barrier-free transition from inside to outside
- > Safe function, high level of handling ease, the floating doors are easy to open and close
- Burglary protection up to RC2 (MC2)
- > Available in white PVC, laminated in woodgrains, plain and metallic colours, with AluClip aluminium cladding, with Kömmerling AcrylColor or proCoverTec