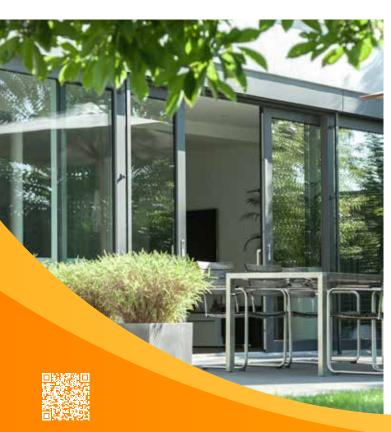

## MORE LIGHT. MORE COMFORT. BETTER VIEWS.

Kömmerling PremiDoor 76

Bright rooms that are flooded with light are not only pleasing to look at, but also create a very special feel-good atmosphere within your home. With its large glazed areas, the Kömmerling PremiDoor 76 lift/sliding door system is ideal for achieving this effect.

## SUSTAINABLE AND COMFORTABLE LIVING

With the Kömmerling PremiDoor 76 lift/sliding door system, you remove the boundaries between indoors and outdoors – whether you are looking at a lush garden or an urban skyline. The system impresses with its barrier-free access, maximum handling ease and sophisticated, stable design. Good to know for planning: The systems are ideal for new buildings and renovations.