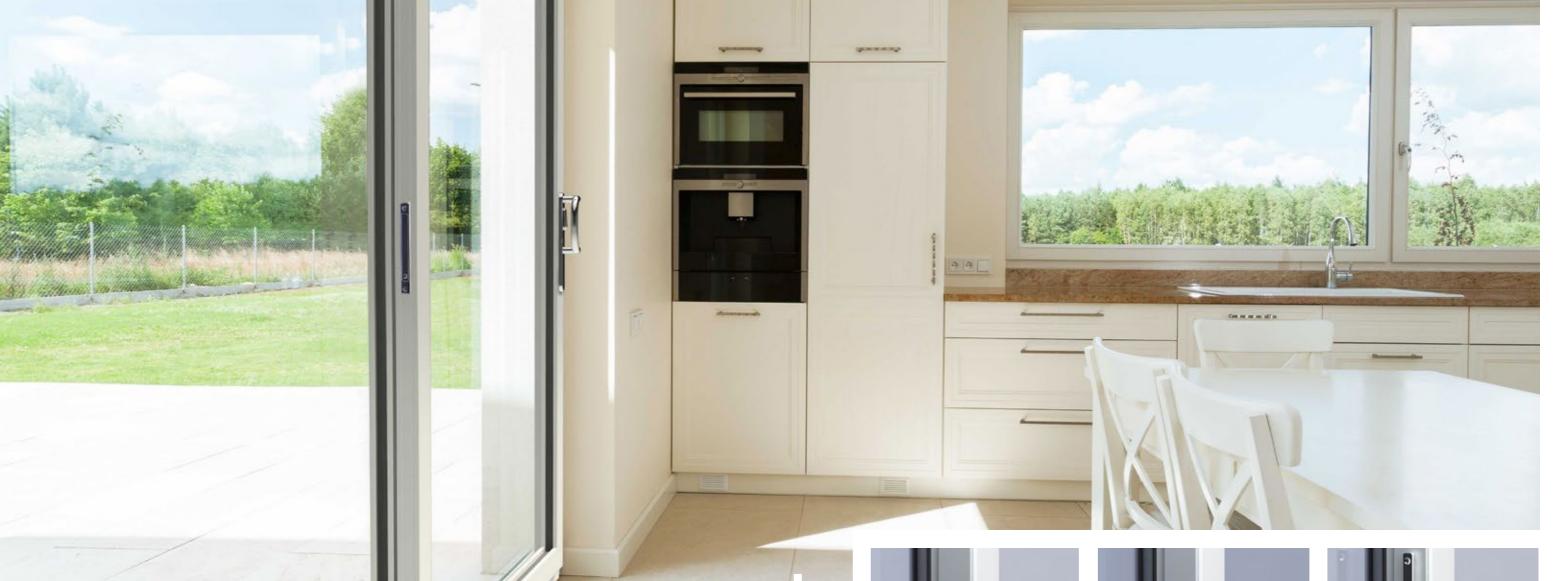

## LIGHT AND SPACE

The PremiLine patio door from KÖMMERLING has been a market leader for several years, thanks to its proven design and lasting performance. It's also available in 11 finishes from the clean finish of flat white, to rich woodgrains such as Irish Oak and the 'in vogue' colour of Anthracite Grey.

It's a perfect product to offer an unobstructed view of the garden or terrace and now features a number of upgrade options including the enhanced security locking mechanism at the interlock, soft-close functionality and heavy-duty roller set.

Our patio door range offers complete flexibility in 2, 3 and 4 pane options, along with a unique triple track variant. KÖMMERLING is renowned for product design and our PremiLine patio door range perfectly supports this approach.