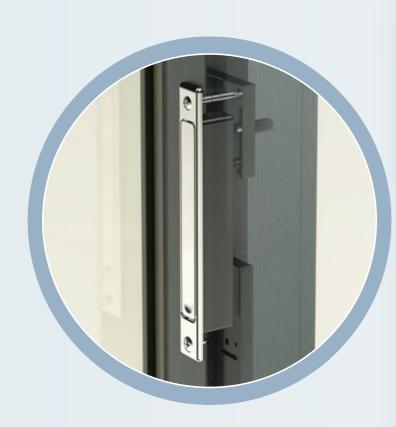

#### **Patented Multi-Point Lock**

- Offers unrivalled security in a patio door
- Unique pop-out handle in a range of finishes
- Has achieved PAS 24 in 2, 3 and 4 pane variants
- Also satisfies the Lifetime Homes standard

### **Unrivalled PAS 24 Security**

The PremiLine Pro variant provides a PAS 24 and patented multi-point lock at the patio door interlock for unrivalled security with a new 3-position pop out handle and for 2, 3 and 4 pane variants. It's also Document Q and Secured by Design compliant, making for one of the most secure patio doors in the UK.