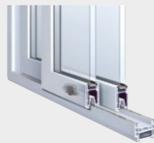

### **High performance**

High quality stainless steel tracks guarantee the maximum possible service life. The design also allows for super smooth running sliding doors, moving at the slightest touch.

# **Soft Close Mechanism** Anti-slam feature • Super smooth operation • Clever mechanism reduces risk of trapping fingers and damage to the door **Heavy Duty Rollers** • For 2, 3 and 4 pane doors • A 60% increase in loading capabilities PACKED FULL OF • A smoother operation on the opening sash • Up to 160kg for larger sized applications **NEW FEATURES** and triple glazing specifications

Other product features unique to the PremiLine patio door include an anti-slam device with soft-close functionality, a new sash stop and heavy duty rollers for outstanding long-term performance.