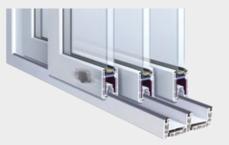

### **High performance**

High quality stainless steel tracks guarantee the maximum possible service life. The design also allows for super smooth running sliding doors, moving at the slightest touch.

# **Soft Close Mechanism** Anti-slam feature • Super smooth operation • Clever mechanism reduces risk of trapping fingers and damage to the door **Heavy Duty Rollers** • For 2, 3 and 4 pane doors • A 60% increase in loading capabilities PACKED FULL OF • A smoother operation on the opening sash • Up to 160kg for larger sized applications **NEW FEATURES** and triple glazing specifications

Other product features unique to the PremiLine patio door include an anti-slam device with soft-close functionality, a new sash stop and heavy duty rollers for outstanding long-term performance.