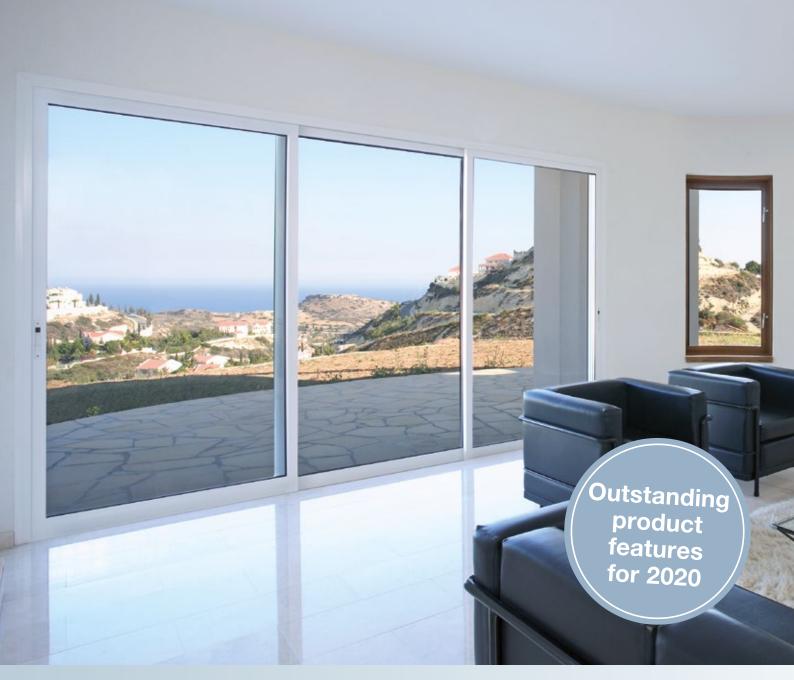

### PREMILINE PATIO DOOR

Modern design, perfectly engineered and highly secure.

Available in 2, 3 and 4 pane options:

## LIGHT AND SPACE

The PremiLine patio door from KÖMMERLING has been a market leader for several years, thanks to its proven design and lasting performance. It's also available in 11 finishes from the clean finish of flat white, to rich woodgrains such as Irish Oak and the 'in vogue' colour of Anthracite Grey.

It's a perfect product to offer an unobstructed view of the garden or terrace and now features a number of upgrade options including the enhanced security locking mechanism at the interlock, soft-close functionality and heavy-duty roller set.

Our patio door range offers complete flexibility in 2, 3 and 4 pane options, along with a unique triple track variant. KÖMMERLING is renowned for product design and our PremiLine patio door range perfectly supports this approach.