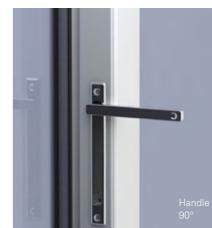

#### **Patented Multi-Point Lock**

- Offers unrivalled security in a patio door
- Unique pop-out handle in a range of finishes
- Has achieved PAS 24 in 2, 3 and 4 pane variants
- Also satisfies the Lifetime Homes standard

### **Unrivalled PAS 24 Security**

The PremiLine Pro variant provides a PAS 24 and patented multi-point lock at the patio door interlock for unrivalled security with a new 3-position pop out handle and for 2, 3 and 4 pane variants. It's also Document Q and Secured by Design compliant, making for one of the most secure patio doors in the UK.