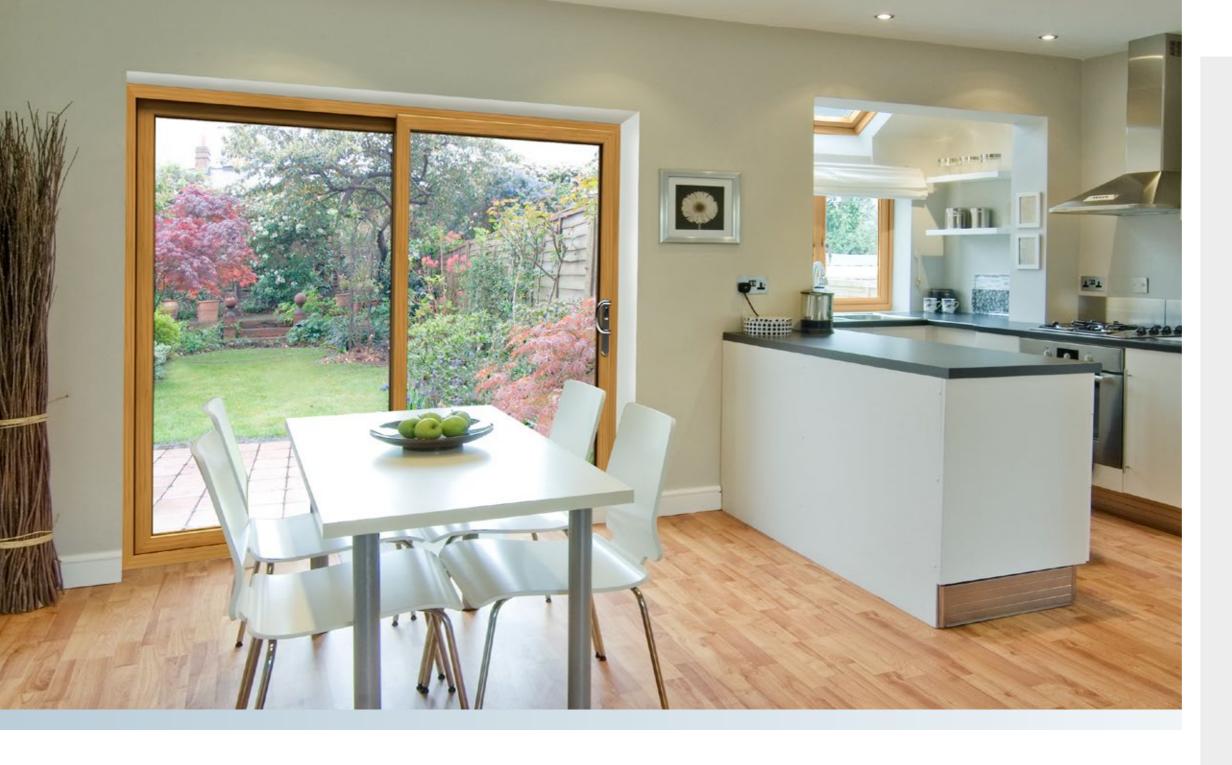

## LIGHT AND SPACE

The PremiLine patio door from KÖMMERLING has been a market leader for several years, thanks to its proven design and lasting performance. It's also available in 11 finishes from the clean finish of flat white, to rich woodgrains such as Irish Oak and the 'in vogue' colour of Anthracite Grey.

It's a perfect product to offer an unobstructed view of the garden or terrace and now features a number of upgrade options including the enhanced security locking mechanism at the interlock, soft-close functionality and heavy-duty roller set.