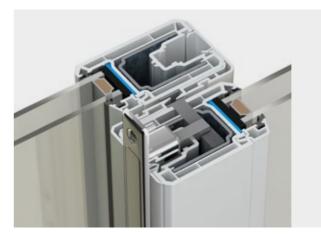

Multi-chambered profiles enhance the energy efficiency performance of the PremiLine patio door range, with enhanced security details and strong environmental credentials.

### **High performance**

High quality stainless steel tracks guarantee the maximum possible service life. The design also allows for super smooth running sliding doors, moving at the slightest touch.