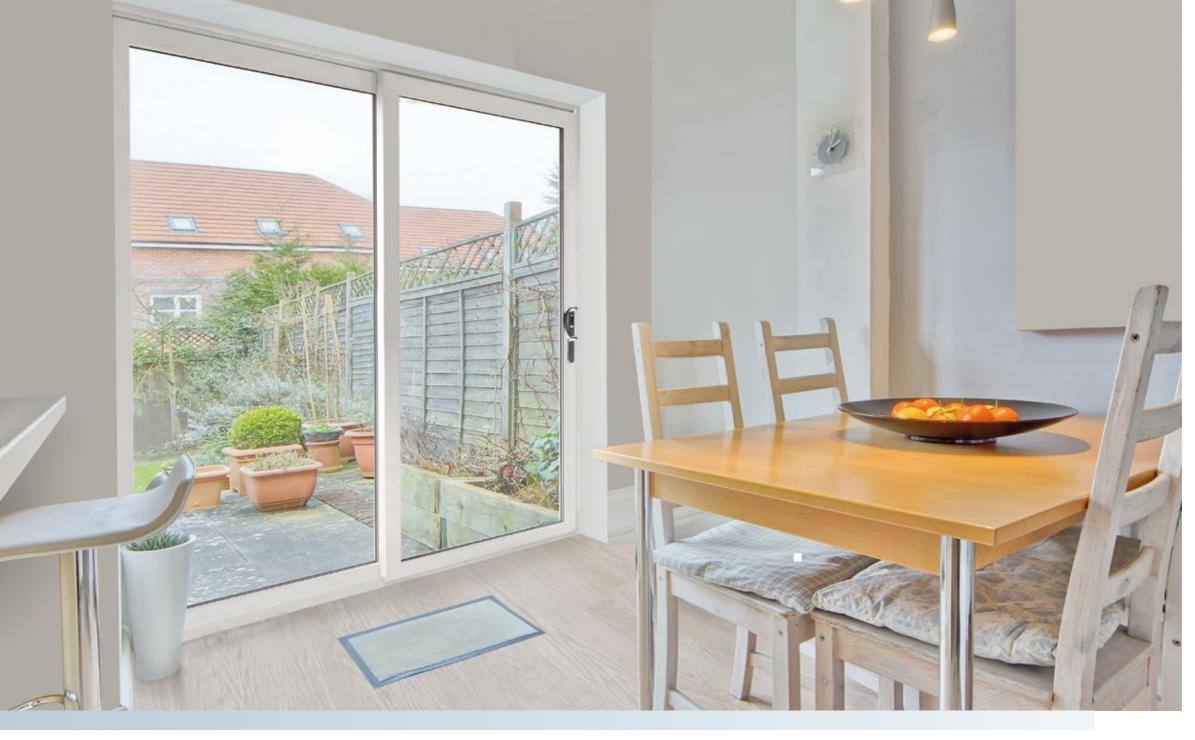

It's a perfect product to offer an unobstructed view of the garden or terrace and now features a number of upgrade options including the enhanced security locking mechanism at the interlock, soft-close functionality and heavy-duty roller set.

### **High performance**

High quality stainless steel tracks guarantee the maximum possible service life. The design also allows for super smooth running sliding doors, moving at the slightest touch.