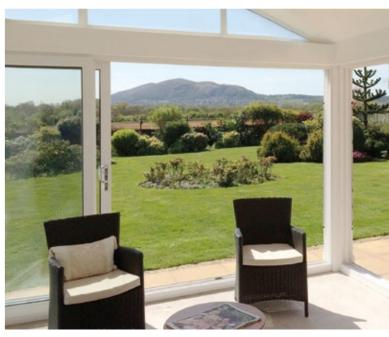

## LIGHT AND SPACE

The PremiLine patio door from KÖMMERLING has been a market leader for several years, thanks to its proven design and lasting performance. It's also available in 11 finishes from the clean finish of flat white, to rich woodgrains such as Irish Oak and the 'in vogue' colour of Anthracite Grey.

It's a perfect product to offer an unobstructed view of the garden or terrace and now features a number of upgrade options including the enhanced security locking mechanism at the interlock, soft-close functionality and heavy-duty roller set.