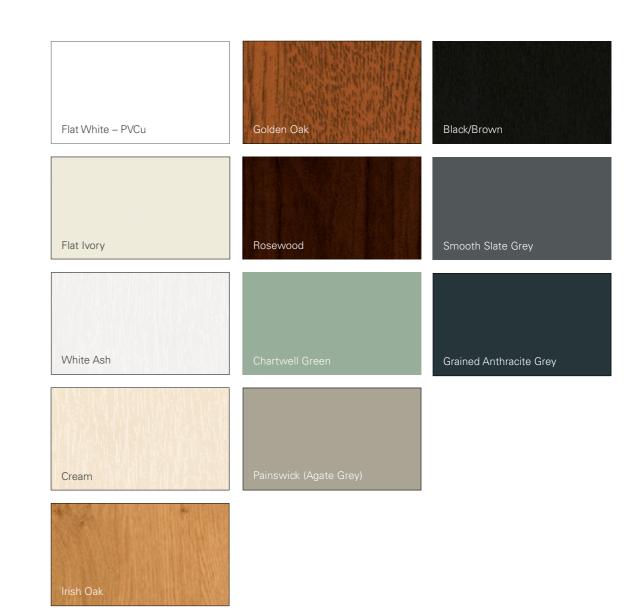

## LIGHT AND SPACE

The PremiLine patio door from KÖMMERLING has been a market leader for several years, thanks to its proven design and lasting performance. It's also available in 11 finishes from the clean finish of flat white, to rich woodgrains such as Irish Oak and the 'in vogue' colour of Anthracite Grey.

## 2020 COLOUR PROGRAMME

The following colours and woodgrains form part of our 2020 range and benefit from an upgraded surface. For other options please speak to your local KÖMMERLING partner.

11

profine UK Ltd. Tel. +44 (0)1543 444 900 enquiries@kommerling.co.uk www.kommerling.co.uk