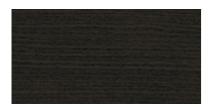

#### **CEYLON**

02 12 81 000061 - 808302 || similar RAL 8022

A deep black/brown shade which combines the best features of both colours. Showcasing and effortlessly blending the warmth of brown with the boldness of black, Ceylon passively reveals the subtleties of its colour combination as the natural light continually changes throughout the day.