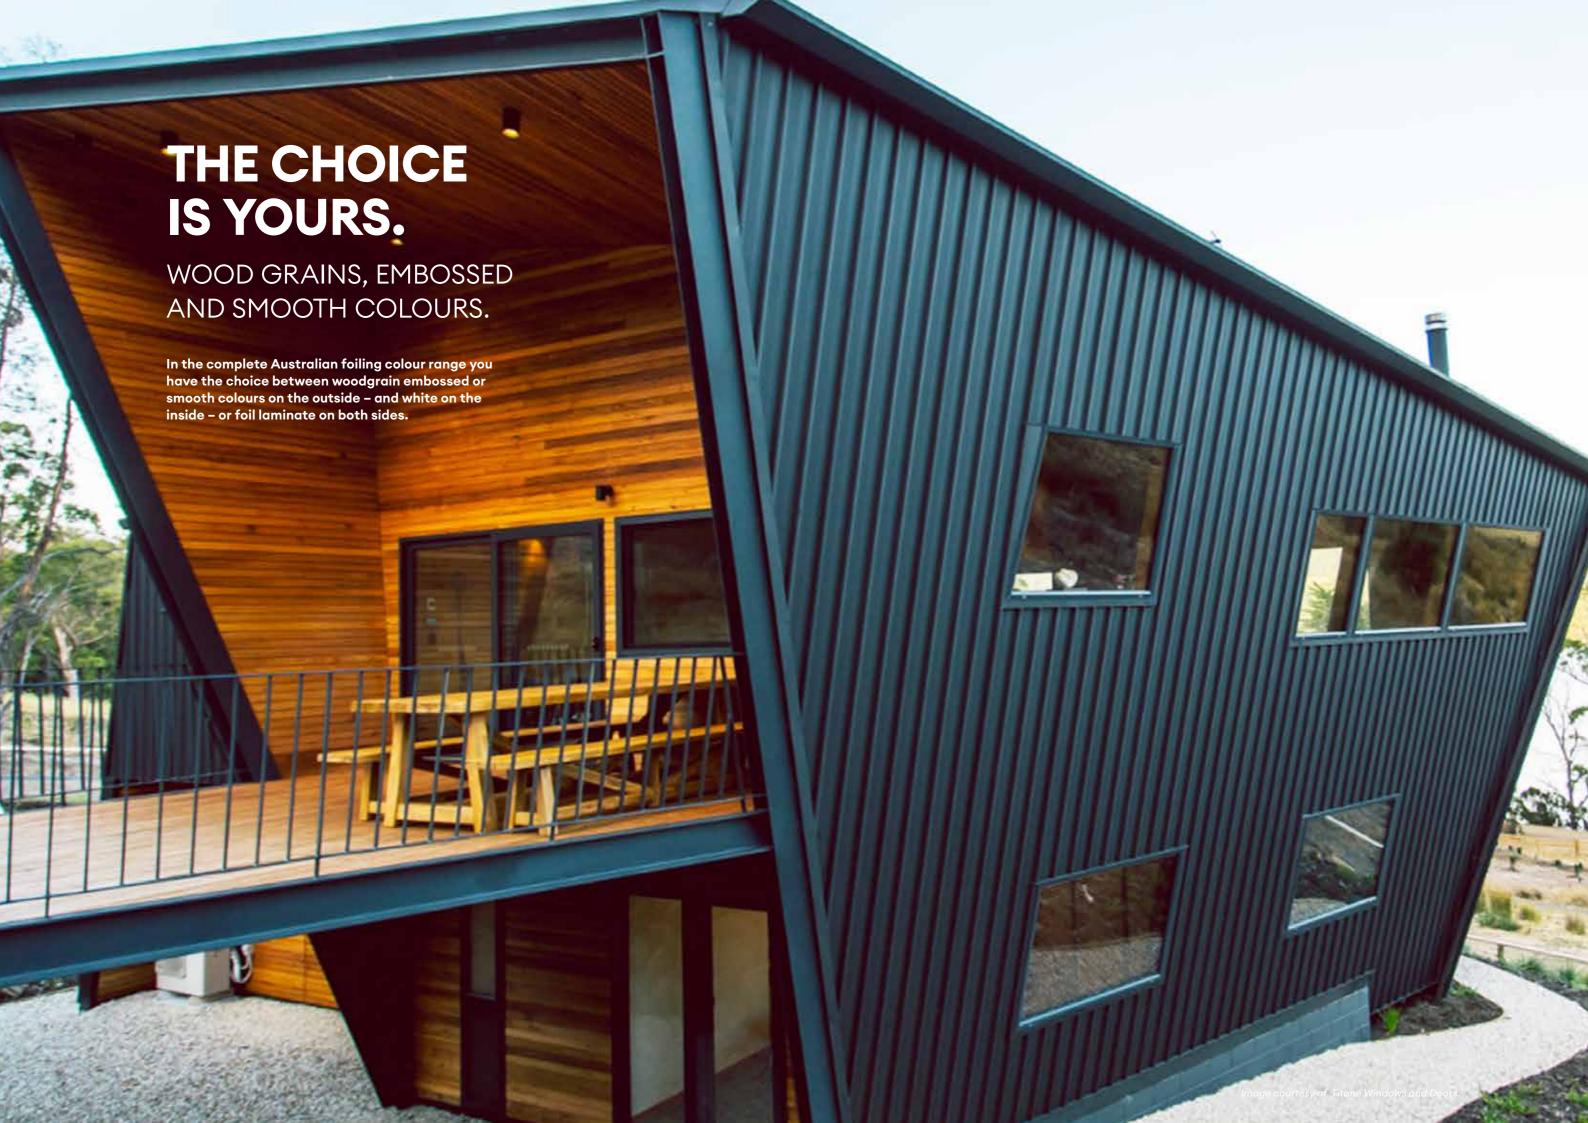

WOOD GRAINS, EMBOSSED AND SMOOTH COLOURS.

Australian Laminate Colour Range

With plain colours and wood grains offered in smooth or embossed surface finishes across a wide variety of colours and realistic timber contours, there is both a look and feel for every application and every taste.

with the ability to have wood grain or plain colours on the outside and white on the inside.....or foil laminate on both sides.....the choice really is all yours!