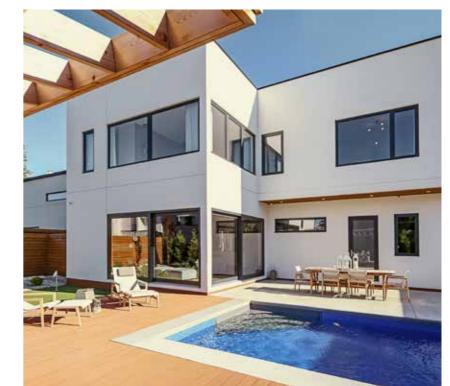

# AUSTRALIAN LAMINATED COLOURS

Rigorously tested for durability, resistance to UV, peeling and cracking, all the laminate finishes offered as part of the Australian range of coloured laminated profiles are ideally suited to offer a high quality, contemporary and timeless appearance.

With plain colours and wood grains offered in smooth or embossed surface finishes across a wide variety of colours and realistic timber contours, there is both a look and feel for every application and every taste.