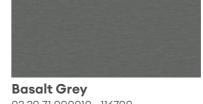

#### **ANTHRACITE GREY**

02 20 71 000001 - 808300 || similar RAL 7016

A luxurious, deep, dark grey, which, with its subtle lustre and smooth surface, is as pure and natural as it is bold and contemporary.