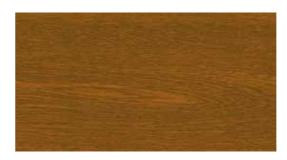

#### **GOLDEN OAK**

9.2178.301 - 116700

A timeless, warm colour which blends classic orange and brown hues within a high quality embossed finish to bring a traditional timber feel to any home.