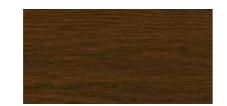

#### **GOLDEN OAK**

9.2178.301 - 116700

A timeless, warm colour which blends classic orange and brown hues within a high quality embossed finish to bring a traditional timber feel to any home.