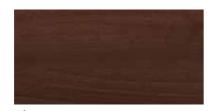

#### **CEYLON**

02 12 81 000061 - 808302 || similar RAL 8022

A deep black/brown shade which combines the best features of both colours. Showcasing and effortlessly blending the warmth of brown with the boldness of black, Ceylon passively reveals the subtleties of its colour combination as the natural light continually changes throughout the day.